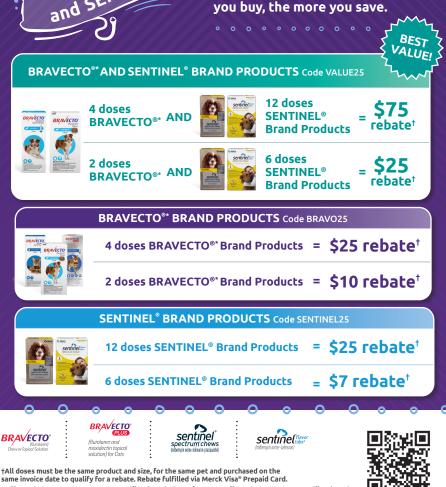

### Get up to \$75 off when you purchase BRAVECTO®\* and/or SENTINEL® Brand Products. The more protection

\*Offer excludes BRAVECTO® 1-MONTH (fluralaner) Chews for Dogs. Offer includes BRAVECTO® (fluralaner) Chews for Dogs, Topical Solution for Dogs or Cats, and BRAVECTO® PLUS (fluralaner and moxidectin topical solution) for Cats.

#### Program Terms & Conditions:

Offer valid for purchases made between 1/1/2025 and 12/31/2025. To receive your rebate fulfilled via Merck Visa® Prepaid Card, all fields must be completed online or via mail-in rebate form. Original, itemized veterinary invoice with product(s) purchased, purchase price and purchase date, and invoice number circled must accompany the submission. Rebate request must be submitted on or before 1/31/2026. All doses must be the same product and size, for the same pet and purchased on the same invoice date to qualify for a rebate. For VALUE25, Veterinary invoice must reflect a purchase of at least two (2) or four (4) doses of BRAVECTO® (fluralaner) and six (6) or twelve (12) doses of SENTINEL® Spectrum® Chews or Flavor Tabs®. VALUE25 offer max is \$750 (10 x \$75) over the lifetime of the offer per household, address, or person and right is reserved to confirm identity. For BRAVO25, Veterinary invoice must reflect a purchase of at least two (2) or four (4) doses of BRAVECTO® (fluralaner) Brand Products. Limit 10 rebate submissions or a maximum limit of \$250 over the lifetime of the offer per household. For SENTINEL25, Veterinary invoice must reflect a purchase of at least six (6) or twelve (12) doses of SENTINEL® Brand Products. Limit 10 rebate submissions or a maximum limit of \$250 over the lifetime of the offer per household. Only one offer can be redeemed per invoice and this offer cannot be combined with other offers. Offer may be redeemed only by the pet owner, who must be 18 years or older to redeem. Offer available on purchases from clinics in the fifty (50) United States or the District of Columbia only. Purchases from online pharmacies or other retail outlets not associated with your veterinary clinic are not valid. Fraudulent submission could result in federal prosecution under mail fraud statutes (Title 18, Sections 1341 & 1342). Use of multiple addresses to obtain additional rebates may constitute fraud and may result in prosecution. Reproduction, purchase, sale, or trade of rebate forms, proofs of purchase, and cash register receipts are prohibited. Merck Animal Health reserves the right to decline submissions for purchases from unauthorized distributors. Void where prohibited by law. Card is issued by Pathward, N.A., Member FDIC, pursuant to a license from Visa U.S.A. Inc. No cash access or recurring payments. Can be used everywhere Visa debit cards are accepted. Card valid for up to 6 months: unused funds will forfeit after the valid through date. Card terms and conditions apply. Please allow up to 8 weeks for delivery of the rebate. For rebate inquiries, call 855-496-0146 or visit rewards.mypet.com. By submitting this rebate, I agree to receive information on products and services from Merck Animal Health and its subsidiaries. My account information may also be used to deliver tailored social media ads. I can manage my communication preferences at any time by clicking on the link at the bottom of my email.